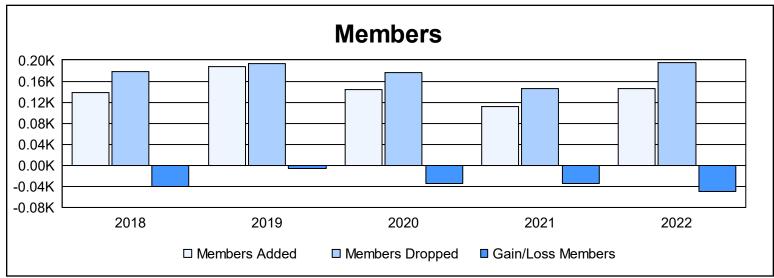

District 37 As of June 2022 Cumulative

| Year      | New<br>Clubs | Dropped<br>Clubs | Gain/<br>Loss<br>Clubs | New<br>Members | Charter<br>Members | Reinstate<br>Members | Transfer<br>Members | Total<br>Member<br>Added | Total<br>Members<br>Dropped | Gain/<br>Loss<br>Members |
|-----------|--------------|------------------|------------------------|----------------|--------------------|----------------------|---------------------|--------------------------|-----------------------------|--------------------------|
| 2017-2018 | 0            | 0                | 0                      | 128            | 0                  | 3                    | 8                   | 139                      | 179                         | -40                      |
| 2018-2019 | 0            | 0                | 0                      | 169            | 0                  | 12                   | 6                   | 187                      | 193                         | -6                       |
| 2019-2020 | 1            | 0                | 1                      | 110            | 20                 | 6                    | 7                   | 143                      | 177                         | -34                      |
| 2020-2021 | 0            | 1                | -1                     | 100            | 0                  | 6                    | 5                   | 111                      | 145                         | -34                      |
| 2021-2022 | 0            | 5                | -5                     | 130            | 1                  | 7                    | 8                   | 146                      | 196                         | -50                      |
| Average   | 0            | 1                | -1                     | 127            | 4                  | 7                    | 7                   | 145                      | 178                         | -33                      |