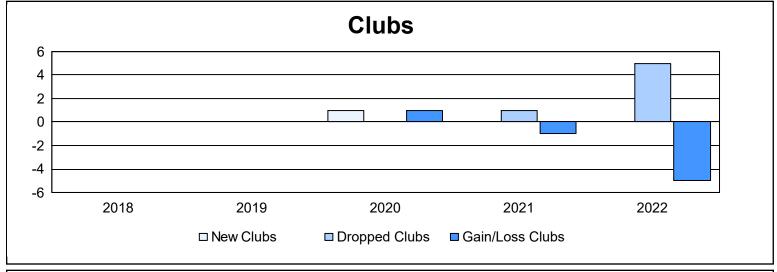

District 37 As of June 2022 Cumulative

| Year      | New<br>Clubs | Dropped<br>Clubs | Gain/<br>Loss<br>Clubs | New<br>Members | Charter<br>Members | Reinstate<br>Members | Transfer<br>Members | Total<br>Member<br>Added | Total<br>Members<br>Dropped | Gain/<br>Loss<br>Members |
|-----------|--------------|------------------|------------------------|----------------|--------------------|----------------------|---------------------|--------------------------|-----------------------------|--------------------------|
| 2017-2018 | 0            | 0                | 0                      | 128            | 0                  | 3                    | 8                   | 139                      | 179                         | -40                      |
| 2018-2019 | 0            | 0                | 0                      | 169            | 0                  | 12                   | 6                   | 187                      | 193                         | -6                       |
| 2019-2020 | 1            | 0                | 1                      | 110            | 20                 | 6                    | 7                   | 143                      | 177                         | -34                      |
| 2020-2021 | 0            | 1                | -1                     | 100            | 0                  | 6                    | 5                   | 111                      | 145                         | -34                      |
| 2021-2022 | 0            | 5                | -5                     | 130            | 1                  | 7                    | 8                   | 146                      | 196                         | -50                      |
| Average   | 0            | 1                | -1                     | 127            | 4                  | 7                    | 7                   | 145                      | 178                         | -33                      |